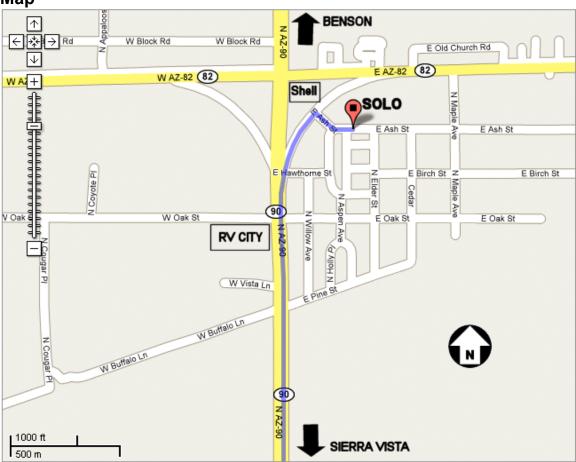

## **Map and Directions**

## **Directions to SOLO:**

From Sierra Vista, Fry Blvd. and Hwy. 92 (State Route 92):

- Head north on Hwy. 90 Bypass.
- Take a **right** (**north**) onto N. Hwy 90.
- Continue **north** for about 10 miles (5 miles past Huachuca City).
- Take a **slight right** at **N. Coronado Frontage** (which merges onto E. Hwy. 82) and after **E. Hawthorne St.**, take a **right** onto **E. Ash St.**

Telephone: 456-9864

- Turn **left** to stay on E. Ash St.
- Proceed to 149 E. Ash St., which is on the left (north) side of the street.

## Map