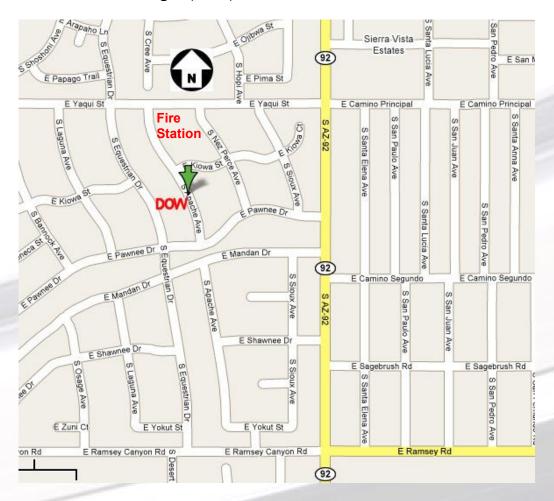

## **Map and Directions**

From Hwy. 92 (State Route 92) and Fry Blvd.:

- Head south on Hwy. 92 for about 5 miles to mile marker 326.
- Turn west (right) (towards the Huachuca Mountains) at the traffic signal onto Yaqui St.
- Proceed on Yaqui St. about ½-mile until you reach the Fire Station on your left.
- Just as you pass the fire station, turn south (left) onto Apache Ave. (it is hard to see the street name (it is on a short brown post), so just turn left on the first street past the fire station).
- Proceed on Apache Ave. for about ¼-mile and look for the address 5000.
  It will be on the right (west) side of the street.